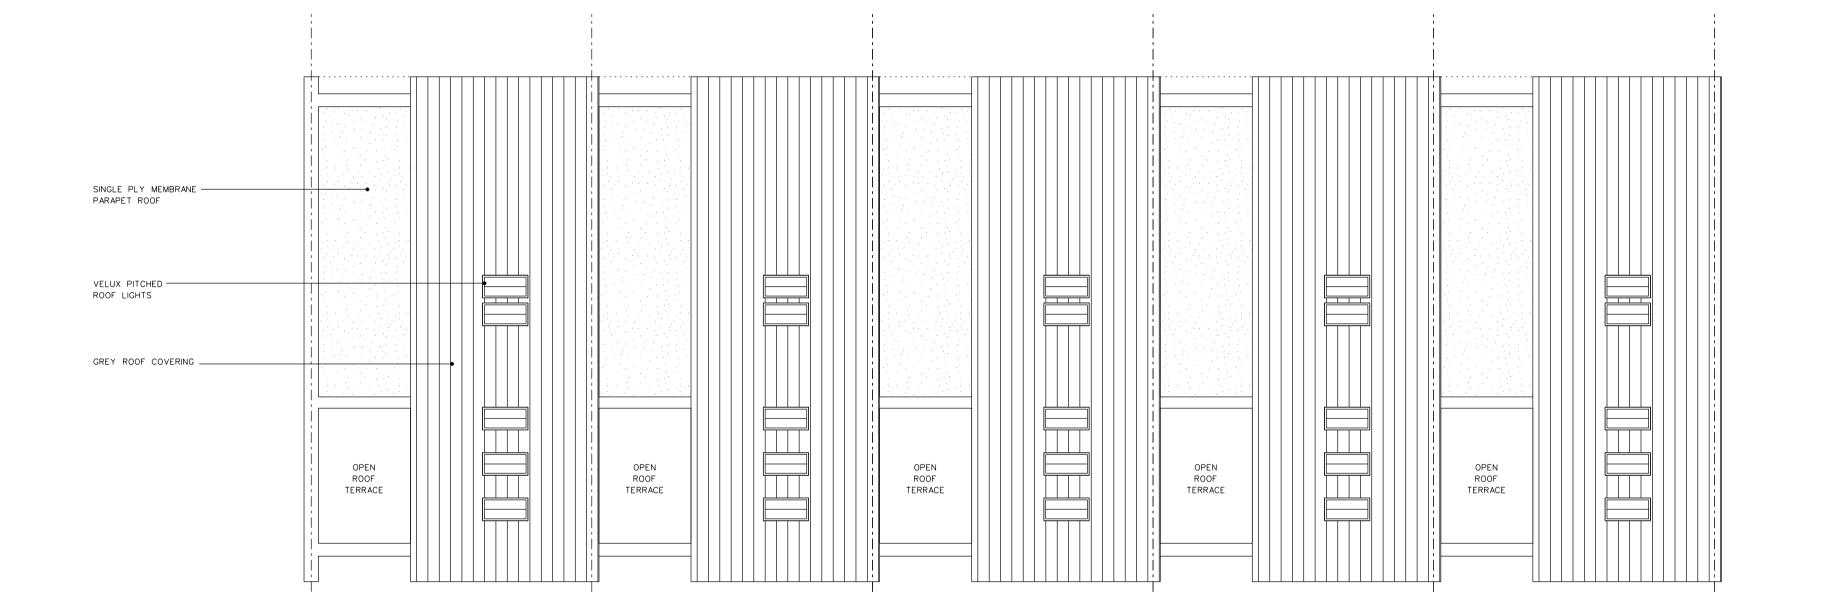

5 NEW DWELLINGS AT CHURCH LANE, WHITBURN

STAGE PLANNING

DRAWING

PROPOSED ROOF PLAN

| PROJECT NUMBER | SCALES     |  |  |  |  |
|----------------|------------|--|--|--|--|
| 1266           | 1:100 @ A1 |  |  |  |  |
| DRAWING NUMBER | DATE       |  |  |  |  |
| AL (27) 0100   | FEB 15     |  |  |  |  |
|                | _          |  |  |  |  |
| DRAWN BY       | CHECKED BY |  |  |  |  |
| CM             | CRF        |  |  |  |  |
| REVISION       | NORTH      |  |  |  |  |